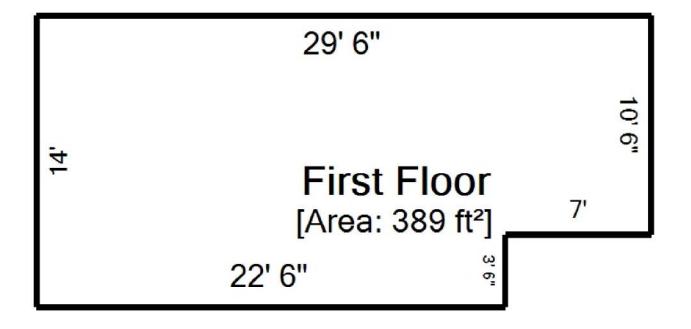

| EFERENCE:                                    |                          |                                                                |                                |                       |                    |                                                        |                    |                      |                    |         |                 |          | FILE NO.:    | R31124                               |             |
|----------------------------------------------|--------------------------|----------------------------------------------------------------|--------------------------------|-----------------------|--------------------|--------------------------------------------------------|--------------------|----------------------|--------------------|---------|-----------------|----------|--------------|--------------------------------------|-------------|
| YEAR BUILT (es                               | stimated):               | 1950's                                                         | PROPE                          | ERTY TYPE:            | Single             | Family                                                 | Dwelli             | ng                   |                    | RO      | OOFING:         | Aspha    | lt Shi       | ngles                                |             |
| YEAR OF ADDI                                 |                          |                                                                | DESIG                          | N/STYLE:              | Bunga              |                                                        |                    |                      |                    | Co      | ondition:       | X Good   |              | verage Fair                          | Poor        |
| EFFECTIVE AG                                 | _                        | <b>50</b> y                                                    | ears CONST                     | RUCTION:              |                    | Framed                                                 | l                  |                      |                    |         |                 |          |              | ў Ш                                  |             |
| REM. ECONOM                                  | _                        | <b>20</b> y                                                    |                                |                       |                    | e Glaze                                                |                    |                      |                    |         |                 |          |              |                                      |             |
| COMMENTS:                                    | IIO EII E.               |                                                                | BASEM                          |                       |                    | Space Space                                            |                    |                      |                    | EV      | TERIOR FINISH   | - Wood   | Comi         | nosite                               |             |
| GOMMENTS.                                    |                          |                                                                |                                | ATED BASEMI           |                    | Брисс                                                  |                    | Sq. Ft.              | l sa M             |         | ondition:       | Good     |              | verage Fair                          | Poor        |
|                                              |                          |                                                                |                                | ATED BASEMI           |                    | 0                                                      | L                  | 54.11                | ] 5q. ivi.         |         | manion.         |          | 2 <b>3</b> A | verage raii                          | 1 001       |
|                                              |                          |                                                                |                                |                       |                    | ete Bloc                                               |                    |                      |                    |         |                 |          |              |                                      |             |
| BEDROOMS(#)                                  | DAT                      | HROOMS(#)                                                      | TOUND                          | ATION WALLS.          | INTERIO            |                                                        | Walls              | Ceilings (           | CLOSET:            | -       | Good            | X Averag | ^            | Fair                                 | Poor/None   |
|                                              |                          | . ,                                                            |                                | Cood                  |                    | K FINISH                                               | X                  | ( <del></del>        | NSULATION:         |         | Ceiling         | X Walls  | е            | Basement                             | Crawl Space |
| 1 Lar                                        |                          |                                                                | e <b></b><br>e <b>X</b>        |                       | Drywall<br>Plaster |                                                        |                    |                      | nfo Source:        |         | umed            | VVallS   |              | Basement                             | Crawi Space |
|                                              | erage $\overline{}$      | 4-pieci                                                        |                                | -                     |                    |                                                        | H                  |                      |                    |         | per, AB         | C Dov    |              | Info Source: Assu                    | ımad        |
| Sm                                           | iali <u>I</u>            |                                                                |                                | -                     | Paneling           |                                                        | H                  | $\equiv$             |                    |         | Good            | X Averag |              |                                      |             |
|                                              |                          | 5-piec                                                         | е                              | Poor                  |                    |                                                        | · H                | $=$ $\Box$           | LOOR PLAN:         | =       |                 | _        | е            | Fair                                 | Poor        |
| FLOORING: $\overline{\mathbf{V}}$            | invl Dlo                 | mlz                                                            |                                |                       |                    |                                                        | . 🔲                |                      | BUILT-IN/EXTF      | =       | Stove           | Oven     |              | Dishwasher                           | Garburator  |
|                                              |                          |                                                                |                                |                       |                    |                                                        |                    | l                    | Vacuum             | =       | Security System | =        |              | Skylight                             | Solarium    |
| ELECTRICAL:                                  |                          | X Breakers                                                     |                                | 00                    |                    |                                                        |                    | L                    | HR Ventila         | =       | Central Air     | Air Cle  | aner         | Sauna                                | Jetted Tub  |
| ESTIMATED RA                                 |                          |                                                                | PANEL: 1                       | 00                    |                    | amps                                                   | al Cas             | Į l                  | Garage O           | pener   | Swimming Pool   | Ш        |              |                                      |             |
| HEATING SYST<br>WATER HEATE                  |                          |                                                                | lam IIa                        | 11/040**              |                    | pe: <u>Natur</u>                                       | ai Gas             |                      |                    |         |                 | <b>T</b> |              | <u> </u>                             |             |
|                                              |                          | 48 Gai                                                         | ion Hoi                        | water                 | rank               |                                                        |                    | [ (                  | OVERALL INT. (     | COND:   | Good            | X Averag | e            | Fair                                 | Poor        |
| ROOM ALLOCAT                                 | I                        | l                                                              | I -                            | l                     | _                  | I                                                      | 1                  | I                    | I                  | I       | TT              | 1        |              | 1                                    |             |
| LEVEL:                                       | ENTRANCE                 |                                                                | DINING                         | KITCHEN               | FAMILY             | BEDROOMS                                               | DEN                | FULL BATH            | PART BATH          | LAUNDRY | Utility         |          |              | ROOM TOTAL                           | AREA        |
| MAIN                                         | 1                        | 1                                                              |                                | 1                     |                    | 1                                                      |                    | 1                    |                    |         |                 |          |              | 3                                    | 389         |
| SECOND                                       |                          |                                                                |                                |                       |                    |                                                        |                    |                      |                    |         |                 |          |              |                                      | 0           |
| THIRD                                        |                          |                                                                |                                |                       |                    |                                                        |                    |                      |                    |         |                 |          |              |                                      | 0           |
|                                              |                          |                                                                |                                |                       |                    |                                                        |                    |                      |                    |         |                 |          |              |                                      |             |
|                                              |                          |                                                                |                                |                       |                    |                                                        |                    |                      |                    |         |                 |          |              |                                      |             |
|                                              |                          |                                                                |                                |                       |                    |                                                        |                    |                      |                    |         |                 |          |              |                                      |             |
| ABOVE GRADE                                  | TOTALS                   | ROOMS:                                                         | 3                              | BEDROOMS:             | 1_                 | BATHROO                                                | MS: <b>1F</b>      | 1                    |                    | 1       |                 |          |              | 3                                    | 389         |
| BASEMENT FIN                                 |                          |                                                                |                                |                       |                    |                                                        |                    |                      |                    |         | 1               |          |              | 1                                    |             |
| GARAGES/CAR SITE IMPROVE on the da COMMENTS: | MENTS (INCL<br>ate of in | NG FACILITIES  UDING DECKS  SPECTION  etrimental Conc  VERY SI | s: None s, PATIOS, OI n but is | utbuildings<br>assume | , LANDSCAP d to be | ING, etc): <u>Th</u> <b>typical</b> elete Construction | nere is of for the | only a sr<br>area in | cluding<br>e a new | lawn, s | shrubs, a       | and som  | e tree       | erty was sno<br>es.<br>rnace, floori |             |
|                                              |                          |                                                                |                                |                       |                    |                                                        |                    |                      |                    |         |                 |          |              |                                      |             |
|                                              |                          |                                                                |                                |                       |                    |                                                        |                    |                      |                    |         |                 |          |              |                                      |             |
|                                              |                          |                                                                |                                |                       |                    |                                                        |                    |                      |                    |         |                 |          |              |                                      |             |
|                                              |                          |                                                                |                                |                       |                    |                                                        |                    |                      |                    |         |                 |          |              |                                      |             |
|                                              |                          |                                                                |                                |                       |                    |                                                        |                    |                      |                    |         |                 |          |              |                                      |             |
|                                              |                          |                                                                |                                |                       |                    |                                                        |                    |                      |                    |         |                 |          |              |                                      |             |
|                                              |                          |                                                                |                                |                       |                    |                                                        |                    |                      |                    |         |                 |          |              |                                      |             |
|                                              |                          |                                                                |                                |                       |                    |                                                        |                    |                      |                    |         |                 |          |              |                                      |             |
|                                              |                          |                                                                |                                |                       |                    |                                                        |                    |                      |                    |         |                 |          |              |                                      |             |